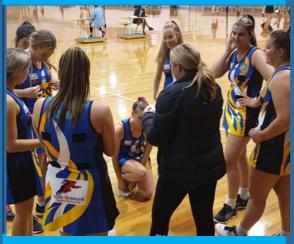

### WOMENS: ROUND 8

#### EFNL WOMENS

|   |                    | ; P | %   | Pts |
|---|--------------------|-----|-----|-----|
|   | EAST BURWOOD       | 1   | 486 | 28  |
| 2 | CROYDON NORTH MLOC | 1   | 690 | 24  |
| 3 | MITCHAM            | 7   | 110 | 16  |
| 4 | COLDSTREAM         | 1   | 90  | 12  |
| 5 | NUNAWADING         | 6   | 43  | 12  |
| 6 | FAIRPARK           | 1   | 30  | 4   |
| 1 | MOOROOLBARK        | 1   | 9   | 0   |

Goal kickers: Gabby Zappia 6, April Jeeves 6, Lauren Van Der Westhuizen 2, Vanessa Nolan 2

Best On: Natalie Laurie, Lauren Van Der Westhuizen, Gabby Zappia, April Jeeves, Roxy Calleja and Vanessa Nolan

#### WOMENS: ROUND 9