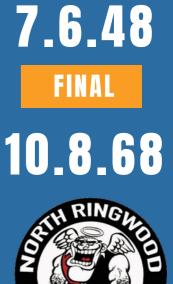

## VETS: ROUND 6

#### EFNL VETS

|   |    |                      | P | %   | Pts |
|---|----|----------------------|---|-----|-----|
|   | l  | SCORESBY             | 6 | 559 | 24  |
|   | 2  | NORTH RINGWOOD       | 6 | 363 | 20  |
| × | 3  | COLDSTREAM           | 6 | 214 | 20  |
| 0 | 4  | BORONIA              | 6 | 247 | 16  |
|   | 5  | CROYDON NORTH MLOC   | 6 | 177 | 16  |
|   | 6  | SOUTH CROYDON        | 6 | 83  | 8   |
| X | 1  | SOUTH BELGRAVE       | 6 | 34  | 8   |
|   | 8  | UPPER FERNTREE GULLY | 6 | 50  | 4   |
|   | 9  | FOREST HILL          | 6 | 17  | 4   |
|   | 10 | CHIRNSIDE PARK       | 6 | 23  | 0   |

Goal Kickers: S. Hills 3, M. King, S. Singleton, A. Thorne, B. Mullett

Best Players: M. Grey, R. Singer, M. Hollingsworth, N. Talent, M. King, C. Rutty