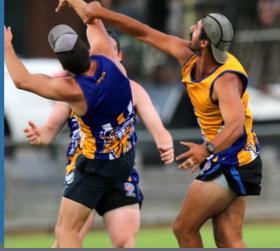

## **SENIORS: ROUND 9**

#### EFNL SENIORS

| and the second s |   |                    | Р  | %   | Pts |
|--------------------------------------------------------------------------------------------------------------------------------------------------------------------------------------------------------------------------------------------------------------------------------------------------------------------------------------|---|--------------------|----|-----|-----|
|                                                                                                                                                                                                                                                                                                                                      |   | SILVAN             | 9  | 326 | 36  |
| ×                                                                                                                                                                                                                                                                                                                                    | 2 | CHIRNSIDE PARK     | 10 | 99  | 32  |
|                                                                                                                                                                                                                                                                                                                                      | 3 | SURREY PARK        | 9  | 150 | 20  |
| 0                                                                                                                                                                                                                                                                                                                                    | 4 | KILSYTH            | 9  | 87  | 16  |
|                                                                                                                                                                                                                                                                                                                                      | 5 | FOREST HILL        | 9  | 75  | 12  |
|                                                                                                                                                                                                                                                                                                                                      | 6 | CROYDON NORTH MLOC | 9  | 67  | 12  |
|                                                                                                                                                                                                                                                                                                                                      | 1 | NUNAWADING         | 9  | 41  | 0   |

Goal kickers; Ethan Harvie, Zac Leacy, Dan Panetta

Best on; Jack Dacre-Ronchi, Philip Backman, Zac Leacy, Sam Currie, Tierney Reid, Riley Punnett.

### SENIORS: ROUND 11