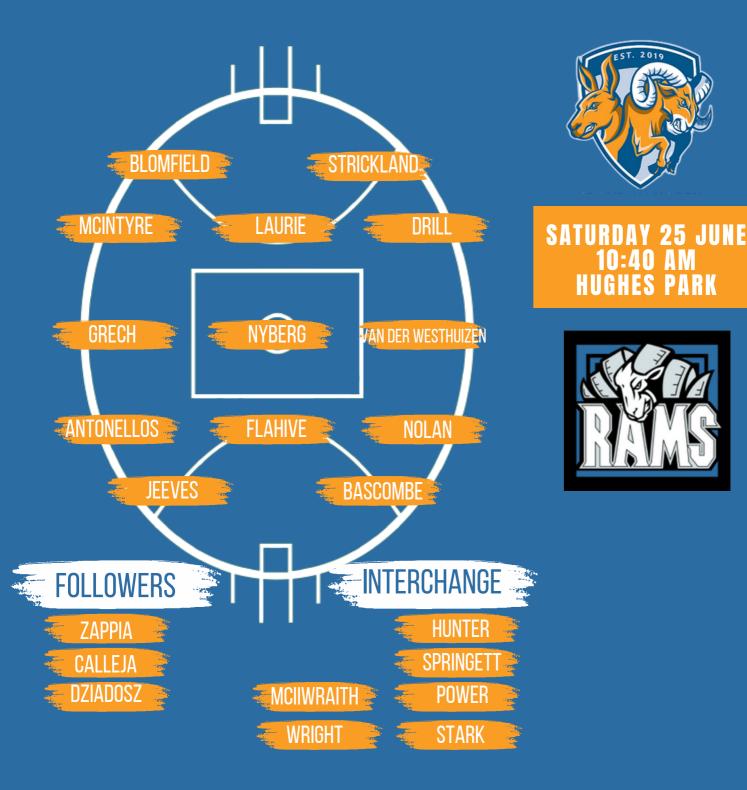

## **UPCOMING FIXTURE**

WOMEN

VETS

SATURDAY 25 JUNE 2022 2:20 PM **HUGHES PARK** 

SATURDAY 25 JUNE 2022 12:30 PM **HUGHES PARK** 

SATURDAY 25 JUNE 2022 10:40 PM EAST BURWOOD RESERVE

SUNDAY 3 JULY 2022 2:45 PM **HUGHES PARK** 