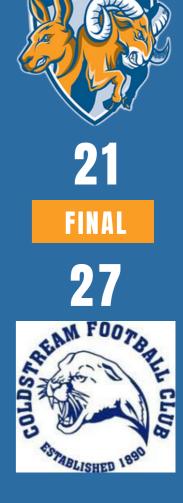

### WOMENS: ROUND 8

#### EFNL WOMENS

|   |                    | ; P | %   | Pts |
|---|--------------------|-----|-----|-----|
|   | EAST BURWOOD       | 1   | 486 | 28  |
| 2 | CROYDON NORTH MLOC | 1   | 690 | 24  |
| 3 | MITCHAM            | 7   | 110 | 16  |
| 4 | COLDSTREAM         | 1   | 90  | 12  |
| 5 | NUNAWADING         | 6   | 43  | 12  |
| 6 | FAIRPARK           | 1   | 30  | 4   |
| 1 | MOOROOLBARK        | 1   | 9   | 0   |

Goal kickers: Gabby Zappia 6, April Jeeves 6, Lauren Van Der Westhuizen 2, Vanessa Nolan 2

Best On: Natalie Laurie, Lauren Van Der Westhuizen, Gabby Zappia, April Jeeves, Roxy Calleja and Vanessa Nolan