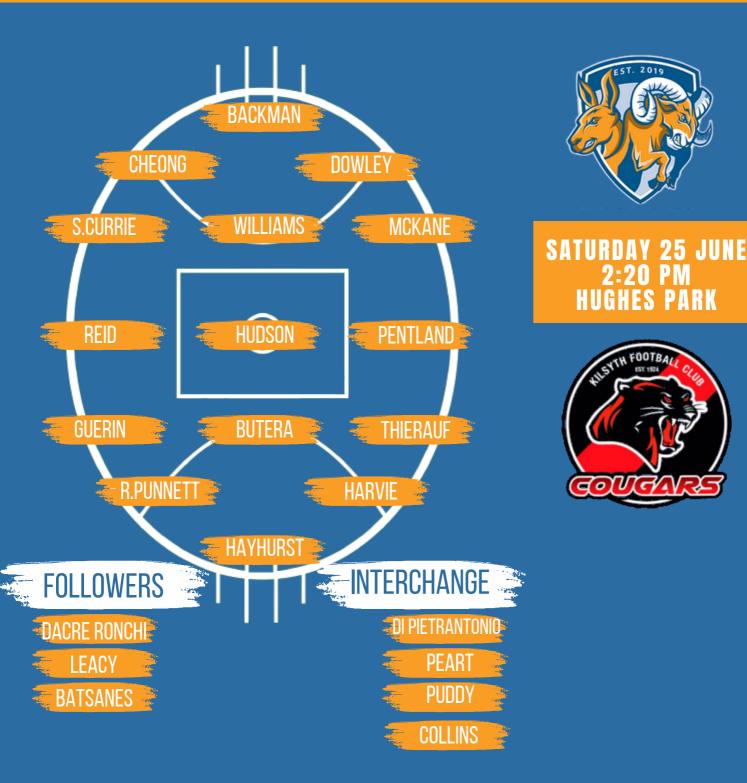

## **UPCOMING FIXTURE**

WOMEN

VETS

SATURDAY 25 JUNE 2022 2:20 PM **HUGHES PARK** 

SATURDAY 25 JUNE 2022 12:30 PM **HUGHES PARK** 

SATURDAY 25 JUNE 2022 10:40 PM EAST BURWOOD RESERVE

SUNDAY 3 JULY 2022 2:45 PM **HUGHES PARK** 