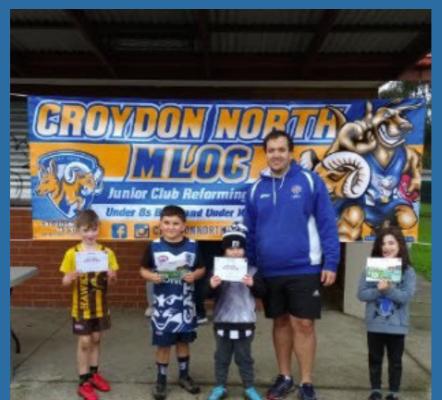

Through weekly coaching sessions they will learn the skills of the game in an exciting, social and safe environment while having fun and making friends.

Another great Auskick session on last Saturday. Well done to all our award winners and a special mention to Daniel Panetta for helping out on the day.