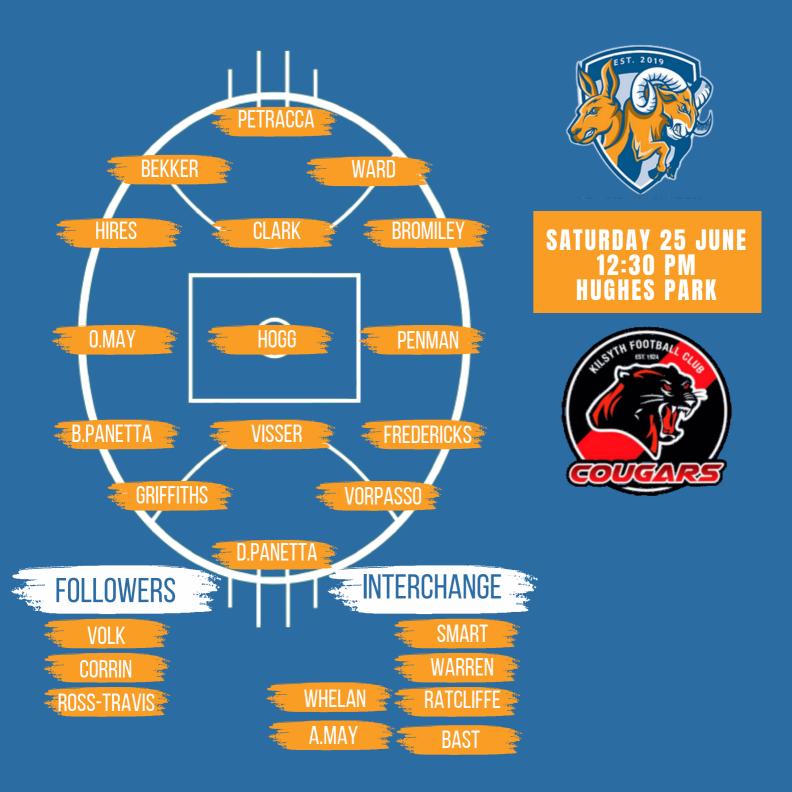

## **UPCOMING FIXTURE**

WOMEN

VETS

SATURDAY 25 JUNE 2022 2:20 PM **HUGHES PARK** 

SATURDAY 25 JUNE 2022 12:30 PM **HUGHES PARK** 

SATURDAY 25 JUNE 2022 10:40 PM EAST BURWOOD RESERVE

SUNDAY 3 JULY 2022 2:45 PM **HUGHES PARK** 